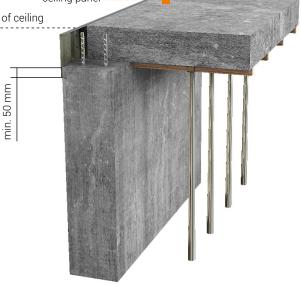

**FORDECK 1000** - permament formwork used for shoring ceilings. Allows shoring of ceiling at a step where RC walls are made.

FORDECK CORNER

Formwork is directly fitted to installed wall formworks.

Min. fastening in the wall - 50 mm