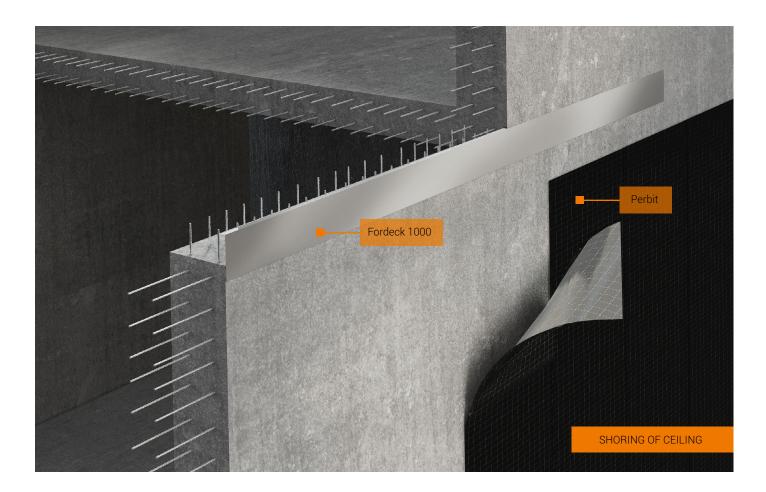

**FORDECK 1000** - permament formwork used for shoring ceilings. Allows shoring of ceiling at a step where RC walls are made.

FORDECK CORNER

Formwork is directly fitted to installed wall formworks.

Min. fastening in the wall - 50 mm