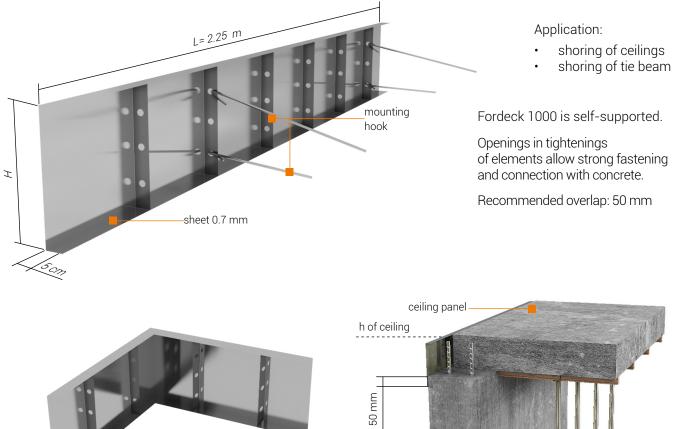

**FORDECK 1000** - permament formwork used for shoring ceilings. Allows shoring of ceiling at a step where RC walls are made.

FORDECK CORNER

Formwork is directly fitted to installed wall formworks.

Min. fastening in the wall - 50 mm

When anchoring = 1/3 height of Fordeck, it is not necessary to use mounting hooks.

## **APPLICATION SCHEDULE**

| ARTICLE<br>NUMBER | TYPE    | HEIGHT H [cm] | LENGTH L [m] | WALL H [mm] | WEIGHT [kg/m] | QUANTITY<br>[piece/pallet] |
|-------------------|---------|---------------|--------------|-------------|---------------|----------------------------|
| 970-01            | 1000/20 | 20            | 2.25         | 10          | 2.84          | 300                        |
| 970-02            | 1000/25 | 25            | 2.25         | 10          | 3.55          | 250                        |
| 970-03            | 1000/30 | 30            | 2.25         | 10          | 4.26          | 250                        |
| 970-04            | 1000/36 | 36            | 2.25         | 14          | 7.16          | 180                        |
| 970-05            | 1000/40 | 40            | 2.25         | 14          | 7.96          | 150                        |
| 970-06            | 1000/50 | 50            | 2.25         | 14          | 9.95          | 120                        |