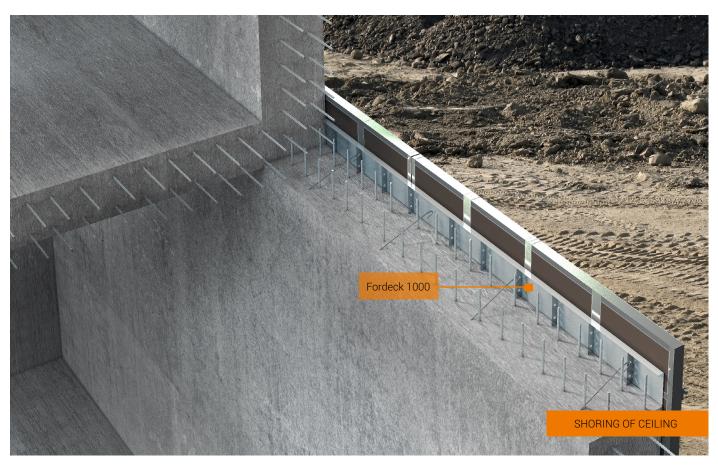

**FORDECK 1000** - permament formwork used for shoring ceilings. Allows shoring of ceiling at a step where RC walls are made.

FORDECK CORNER

Formwork is directly fitted to installed wall formworks.

Min. fastening in the wall - 50 mm